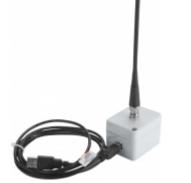

## **USB Radio Receiver**

USB Radio Receiver for P-Radio (all versions), S-Radio (all versions), supported by SPD and Process Monitor software, connected to the PC via USB cable (included). The special antenna for autoclave is available instead of the standard antenna included with the receiver.