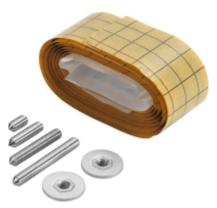

## **Fixing base**

Fixing bases with pivots set of 10, 20, 30 and 40 mm length, 1 meter of adhesive rubber for high temperatures. The two bases are screwed on a threaded pivot of proper length for the package in use and the adhesive rubber is applied on both of them, to fix the logger to a base and the other base to the package surface (the walls, the bottom or the cap of the package). Ideal to use the logger inside the packages.

## **Main features**

The kit includes:

- 1 meter of adhesive rubber
- 2 screwable bases
- 1 threaded pivot of 10 mm
- 1 threaded pivot of 20 mm
- 1 threaded pivot of 30 mm
- 1 threaded pivot of 40 mm

For more information, visit www.cik-solutions.com or contact us at info@cik-solutions.com